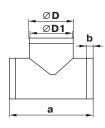

# T-joint for round ducts

### Design

- Made of white plastic.
- Connection of same diameter three round ducts at 90°.
- Connecting diameters: 100, 125, 150 mm.

| Code | Dimensions [mm] |     |     |    |     |
|------|-----------------|-----|-----|----|-----|
|      | D               | D1  | a   | b  | С   |
| 131  | 100             | 97  | 173 | 30 | 139 |
| 232  | 125             | 122 | 198 | 30 | 164 |
| 333  | 150             | 147 | 223 | 30 | 189 |
|      |                 |     |     |    |     |