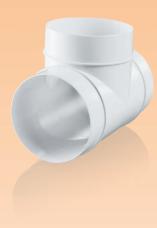

# T-joint for round ducts

#### Application

- Formation of branch connections in supply or exhaust ventilation systems located in residential, public and other buildings.
- Connection of same diameter round ducts and integration into complex ventilation systems.

### Design

- Made of white plastic.
- Connection of same diameter three round ducts at 90°.
- Connecting diameters: 100, 125, 150 mm.

| Code | Dimensions [mm] |     |     |    |     |
|------|-----------------|-----|-----|----|-----|
|      | D               | D1  | a   | b  | С   |
| 131  | 100             | 97  | 173 | 30 | 139 |
| 232  | 125             | 122 | 198 | 30 | 164 |
| 333  | 150             | 147 | 223 | 30 | 189 |
|      |                 |     |     |    |     |