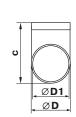

# 45° bend for round ducts

#### Design

- Made of white plastic.
- Connecting diameters: 100, 125, 150 mm.

|  | Code   | Dimensions [mm] |     |     |    |     |
|--|--------|-----------------|-----|-----|----|-----|
|  |        | D               | D1  | a   | b  | С   |
|  | 121-45 | 103             | 100 | 125 | 30 | 129 |
|  | 222-45 | 128             | 125 | 157 | 40 | 162 |
|  | 323-45 | 153             | 150 | 164 | 30 | 164 |
|  |        |                 |     |     |    |     |