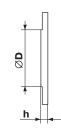

# Wall plate for round ducts

## Application

- Supply and exhaust ventilation of various premises.
- Connection of air ducts to ventilation shafts.
- Decoration of mounting openings.

### Design

- Made of white plastic.
- Screw fixing to wall.
- Connecting diameters: 100, 125, 150, 200 mm.

| Code | Dimensions [mm] |   |     |     |  |
|------|-----------------|---|-----|-----|--|
| Code | D               | h | a   | b   |  |
| 15   | 103             | 3 | 150 | 134 |  |
| 25   | 128             | 3 | 170 | 154 |  |
| 35   | 151             | 3 | 204 | 188 |  |
| 45   | 204             | 3 | 250 | 230 |  |