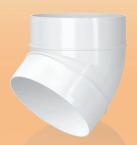

# 45° bend for round ducts

#### Application

- Supply and exhaust ventilation of various premises.
- Connection of same diameter air ducts at 45°.

#### Design

- Made of white plastic.
- Connecting diameters: 100, 125, 150 mm.

|  | Code   | Dimensions [mm] |     |     |    |     |
|--|--------|-----------------|-----|-----|----|-----|
|  |        | D               | D1  | a   | b  | С   |
|  | 121-45 | 103             | 100 | 125 | 30 | 129 |
|  | 222-45 | 128             | 125 | 157 | 40 | 162 |
|  | 323-45 | 153             | 150 | 164 | 30 | 164 |
|  |        |                 |     |     |    |     |