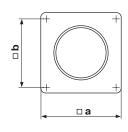

# Wall plate for round ducts

### Design

- Made of white plastic.
- Screw fixing to wall.
- Connecting diameters: 100, 125, 150, 200 mm.

| Code | Dimensions [mm] |   |     |     |  |
|------|-----------------|---|-----|-----|--|
| Code | D               | h | a   | b   |  |
| 15   | 103             | 3 | 150 | 134 |  |
| 25   | 128             | 3 | 170 | 154 |  |
| 35   | 151             | 3 | 204 | 188 |  |
| 45   | 204             | 3 | 250 | 230 |  |