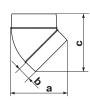

#### Design

- Made of white plastic.
- Connecting diameters: 100, 125, 150 mm.

|  | Code   | Dimensions [mm] |     |     |    |     |
|--|--------|-----------------|-----|-----|----|-----|
|  |        | D               | D1  | a   | b  | С   |
|  | 121-45 | 103             | 100 | 125 | 30 | 129 |
|  | 222-45 | 128             | 125 | 157 | 40 | 162 |
|  | 323-45 | 153             | 150 | 164 | 30 | 164 |
|  |        |                 |     |     |    |     |