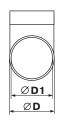

#### Design

- Made of white plastic.
- Connecting diameters: 100, 125, 150 mm.

|  | Code   | Dimensions [mm] |     |     |    |     |
|--|--------|-----------------|-----|-----|----|-----|
|  |        | D               | D1  | a   | b  | С   |
|  | 121-45 | 103             | 100 | 125 | 30 | 129 |
|  | 222-45 | 128             | 125 | 157 | 40 | 162 |
|  | 323-45 | 153             | 150 | 164 | 30 | 164 |
|  |        |                 |     |     |    |     |